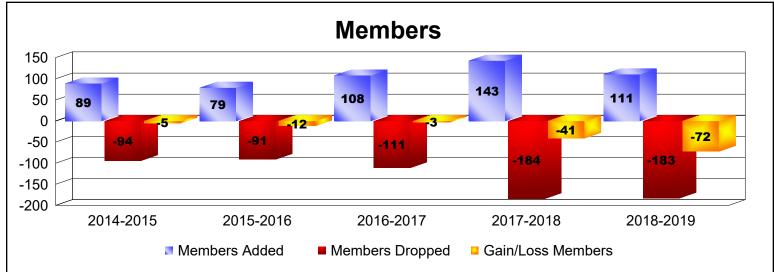

District 118 K

As of June 2019 Cumulative

| Year      | New<br>Clubs | Dropped<br>Clubs | Gain/<br>Loss<br>Clubs | New<br>Members | Charter<br>Members | Reinstate<br>Members | Transfer<br>Members | Total<br>Member<br>Added | Total<br>Members<br>Dropped | Gain/<br>Loss<br>Members |
|-----------|--------------|------------------|------------------------|----------------|--------------------|----------------------|---------------------|--------------------------|-----------------------------|--------------------------|
| 2014-2015 | 1            | 0                | 1                      | 55             | 26                 | 0                    | 8                   | 89                       | -94                         | -5                       |
| 2015-2016 | 0            | -1               | -1                     | 73             | 3                  | 2                    | 1                   | 79                       | -91                         | -12                      |
| 2016-2017 | 1            | 0                | 1                      | 74             | 26                 | 5                    | 3                   | 108                      | -111                        | -3                       |
| 2017-2018 | 3            | -6               | -3                     | 50             | 77                 | 15                   | 1                   | 143                      | -184                        | -41                      |
| 2018-2019 | 1            | -3               | -2                     | 68             | 25                 | 11                   | 7                   | 111                      | -183                        | -72                      |
| Average   | 1            | -2               | -1                     | 64             | 31                 | 7                    | 4                   | 106                      | -133                        | -27                      |