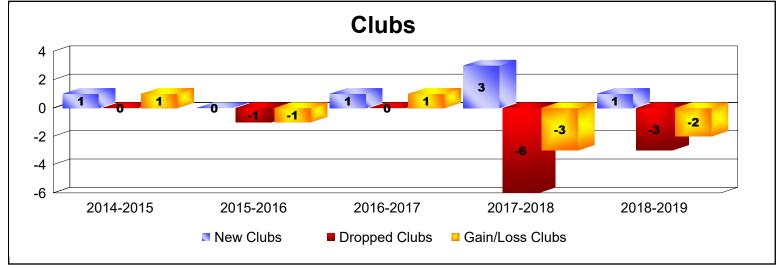

District 118 K

As of June 2019 Cumulative

| Year      | New<br>Clubs | Dropped<br>Clubs | Gain/<br>Loss<br>Clubs | New<br>Members | Charter<br>Members | Reinstate<br>Members | Transfer<br>Members | Total<br>Member<br>Added | Total<br>Members<br>Dropped | Gain/<br>Loss<br>Members |
|-----------|--------------|------------------|------------------------|----------------|--------------------|----------------------|---------------------|--------------------------|-----------------------------|--------------------------|
| 2014-2015 | 1            | 0                | 1                      | 55             | 26                 | 0                    | 8                   | 89                       | -94                         | -5                       |
| 2015-2016 | 0            | -1               | -1                     | 73             | 3                  | 2                    | 1                   | 79                       | -91                         | -12                      |
| 2016-2017 | 1            | 0                | 1                      | 74             | 26                 | 5                    | 3                   | 108                      | -111                        | -3                       |
| 2017-2018 | 3            | -6               | -3                     | 50             | 77                 | 15                   | 1                   | 143                      | -184                        | -41                      |
| 2018-2019 | 1            | -3               | -2                     | 68             | 25                 | 11                   | 7                   | 111                      | -183                        | -72                      |
| Average   | 1            | -2               | -1                     | 64             | 31                 | 7                    | 4                   | 106                      | -133                        | -27                      |